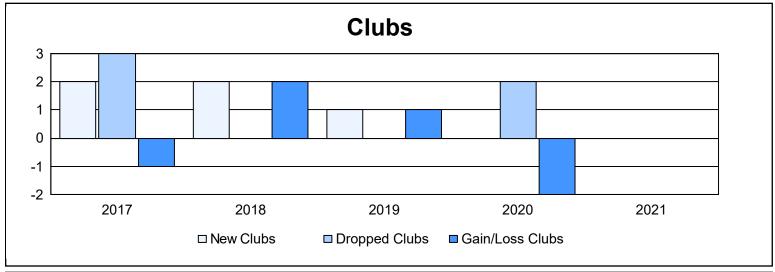

District 29 I As of June 2021 Cumulative

| Year      | New<br>Clubs | Dropped<br>Clubs | Gain/<br>Loss<br>Clubs | New<br>Members | Charter<br>Members | Reinstate<br>Members | Transfer<br>Members | Total<br>Member<br>Added | Total<br>Members<br>Dropped | Gain/<br>Loss<br>Members |
|-----------|--------------|------------------|------------------------|----------------|--------------------|----------------------|---------------------|--------------------------|-----------------------------|--------------------------|
| 2016-2017 | 2            | 3                | -1                     | 139            | 64                 | 10                   | 10                  | 223                      | 188                         | 35                       |
| 2017-2018 | 2            | 0                | 2                      | 117            | 43                 | 14                   | 1                   | 175                      | 229                         | -54                      |
| 2018-2019 | 1            | 0                | 1                      | 105            | 23                 | 5                    | 6                   | 139                      | 143                         | -4                       |
| 2019-2020 | 0            | 2                | -2                     | 107            | 3                  | 5                    | 6                   | 121                      | 185                         | -64                      |
| 2020-2021 | 0            | 0                | 0                      | 113            | 1                  | 5                    | 5                   | 124                      | 135                         | -11                      |
| Average   | 1            | 1                | 0                      | 116            | 27                 | 8                    | 6                   | 156                      | 176                         | -20                      |